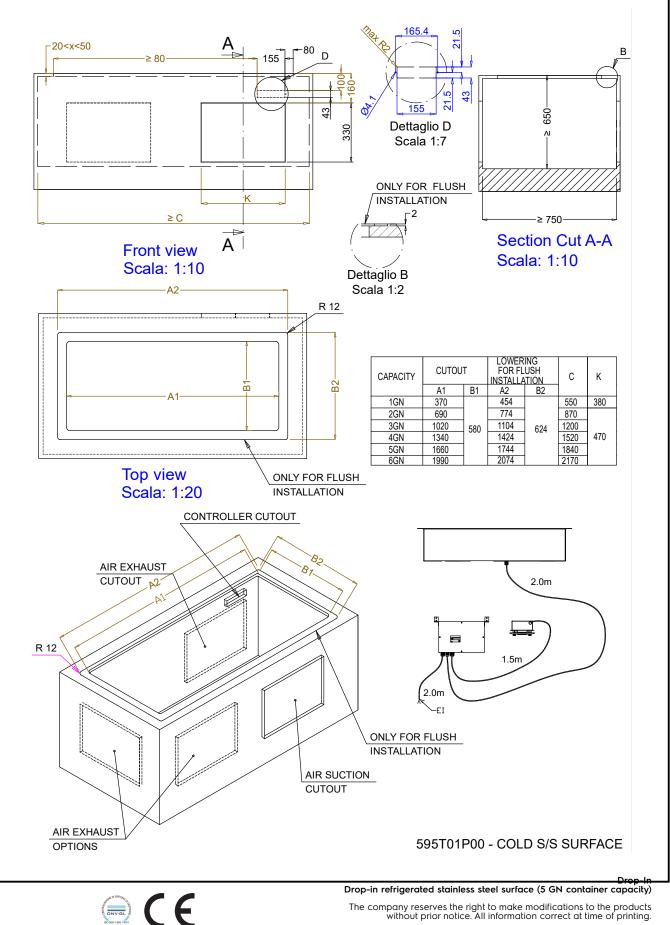

# Drop-In Drop-in refrigerated stainless steel surface (5 GN container capacity)

| 341058 (D14C5)                                                                                                                                                                                                       | Drop-in refrigerated<br>stainless steel surface (5 GN<br>container capacity) |  |
|----------------------------------------------------------------------------------------------------------------------------------------------------------------------------------------------------------------------|------------------------------------------------------------------------------|--|
| Short Form Specification                                                                                                                                                                                             |                                                                              |  |
| Item No.                                                                                                                                                                                                             |                                                                              |  |
| Designed to be positioned in flush installation providing improved<br>cleanability and suitable for modern design installations. Designed to<br>serve the food on plates. Food introduced at the correct temperature |                                                                              |  |

### Main Features

- CB and CE certifed by a third party notified body.
- Designed to be positioned in flush installation providing improved cleanability and suitable for modern design installations.
- Precise temperature control and setting at 0,1°C .
- As standard the product comes with digitally controlled thermostat which is in line of HACCP norms and provides visual alarm as a warning of the increasing or decreasing temperatures.
- Available drop-in dimensions: 1, 2, 3, 4, 5, 6 GN.
- Food introduced at the correct temperature maintains its core temperature according to Afnor Standards.
- Automatic defrosting guarantees evaporators clearance and efficient well cooling.
- Remote version is available.
- Designed to serve the food on plates .
- Equipped with a drain hole to easily discharge top condensation.
- Surface mat is available as an accessory.

## Construction

- Well bottom is inclined to facilitate water drainage.
- Well in 304 AISI stainless steel with rounded corners to facilitate cleaning operations. The well is also equipped with a drain hole.
- Electronic control with temperature display.
- IPx2 water protection.
- The bottom is equipped with copper tubes to ensure proper cooling, with this system the air touches the cold surface and gets cooled.
- Pressed Stainless steel top 30mm deep with rounded edges and drain hole for easier cleaning.