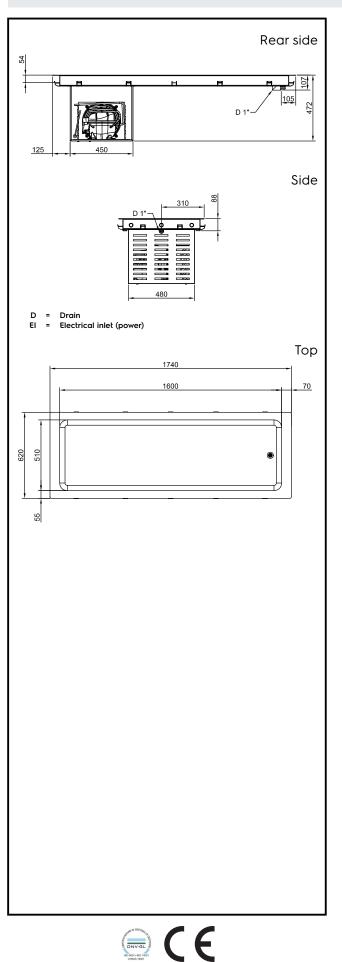

# Drop-In Drop-in refrigerated stainless steel surface (5 GN container capacity)

| Electric                                                                                                                                                                                                                                            |                                                                                                                                   |
|-----------------------------------------------------------------------------------------------------------------------------------------------------------------------------------------------------------------------------------------------------|-----------------------------------------------------------------------------------------------------------------------------------|
| Supply voltage:<br>341058 (D14C5)<br>Electrical power max.:                                                                                                                                                                                         | 220-240 V/1N ph/50 Hz<br>0.6 kW                                                                                                   |
| Water:                                                                                                                                                                                                                                              |                                                                                                                                   |
| Water drain outlet size:                                                                                                                                                                                                                            | ן"                                                                                                                                |
| Key Information:                                                                                                                                                                                                                                    |                                                                                                                                   |
| External dimensions, Width:<br>External dimensions, Depth:<br>External dimensions, Height:<br>Net weight:<br>Shipping weight:<br>Shipping height:<br>Shipping width:<br>Shipping depth:<br>Shipping volume:<br>Set temperature:<br>Top temperature: | 1770 mm<br>620 mm<br>390 mm<br>50.5 kg<br>93 kg<br>510 mm<br>660 mm<br>1810 mm<br>0.61 m <sup>3</sup><br>-10 / 0 °C<br>-10 / 0 °C |
| Refrigeration Data                                                                                                                                                                                                                                  |                                                                                                                                   |
| Refrigerant type:                                                                                                                                                                                                                                   | R290                                                                                                                              |
| Sustainability                                                                                                                                                                                                                                      |                                                                                                                                   |
| Noise level:                                                                                                                                                                                                                                        | 59 dBA                                                                                                                            |